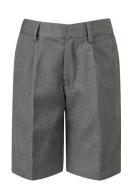

Grey Skirt
65% Polyester/ 35% Viscose
From £12.95

**Grey Pinafore** 65% Polyester/ 35% Viscose **From £14.95** 

Grey Trousers 65% Polyester/ 35% Viscose From £12.95

Banner Essex Shorts Seasonal Summer Shorts From £11.50