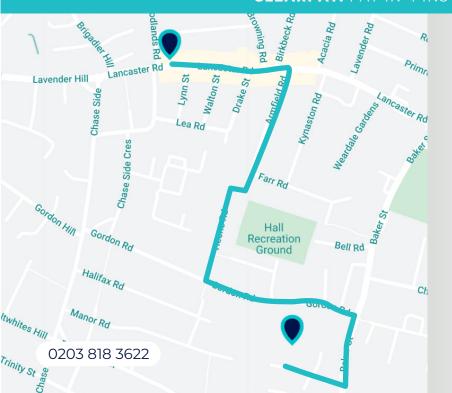

#### **CLEARPAY: PAY IN 4 INSTALLMENTS**

Find your Uniform at our **Enfield Branch** 

### 155-157 Lancaster Road **Enfield** EN2 OJN

Our Enfield store is 0.5 miles (a 2 minute drive) from your school. There is free offroad parking available. The closest bus stop is Browning Road (EN2) and you can get the W8 or 191 bus to the shop